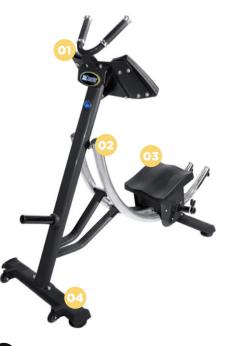

#### Ab Coaster® Console

**01** Ergonomic handles, comfortable arm pads, and adjustment free for a user friendly experience.

#### **Stainless Steel Rails**

**02** Curved track mimics natural spinal flexion, allowing anyone to perform a smooth abdominal lift in perfect form.

#### Ab Coaster® Carriage

**03** Features a free swivel padded knee rest to easily train the oblique muscles. Weight posts allow for added resistance and a progressive workout.

#### **Easy Move Wheels**

**04** Easily store or move your Ab Coaster® around your home or fitness facility.