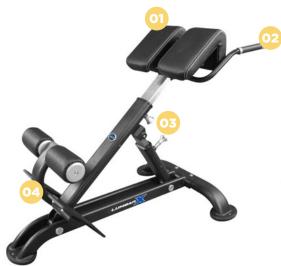

#### **Hinged Pads**

**01** Padding allows for comfortable training sessions and easy on/off dismount on the LumbarX™.

## **Ergonomic Handles**

**02** Helps you to easily raise yourself up after completing a set.

## **Telescoping Height**

**03** Adjustable so users of all heights can comfortably and confidently train on the LumbarX™.

## **Non-Slip Foot Plates**

**04** Train with confidence knowing you're supported by calf-pads and non-slip foot plates.