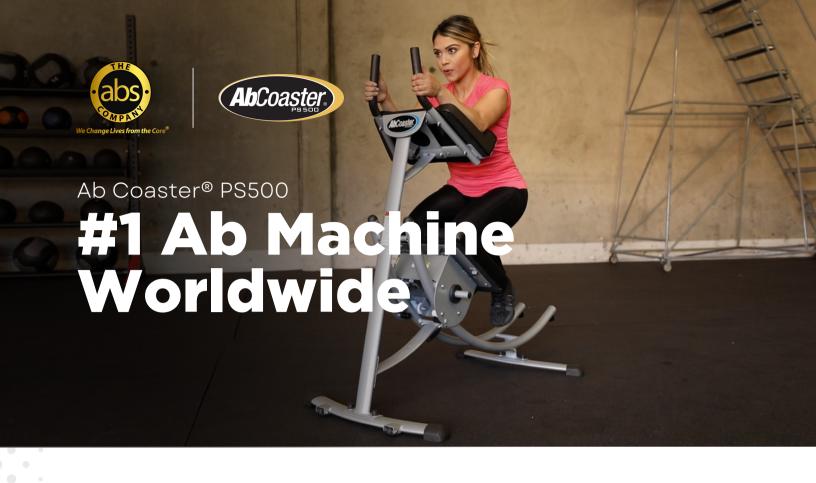

# **ABOUT THE AB COASTER® PS500**

The patented Ab Coaster® is the #1 Ab Machine in the world. The Ab Coaster® PS500 combines the simplicity of the ab crunch with the effectiveness of the hanging leg raise. It's the perfect addition to your home gym to give you the strong, toned abs you desire. Unlike traditional crunches, the Ab Coaster® works your abs from the "bottom up," while limiting stress to your neck, back, and shoulders.