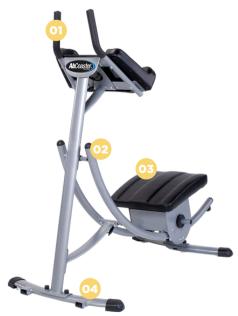

### **Ab Coaster® Console**

01 Ergonomic handles, comfortable arm pads, and adjustment free for a user friendly experience. Rep counter easily tracks your workout.

# **Stainless Steel Rails**

**02** Curved track mimics natural spinal flexion, allowing anyone to perform a smooth abdominal lift in perfect form.

### Ab Coaster® Carriage

**03** Features a free swivel padded knee rest to easily train the oblique muscles. Weight posts allow for added resistance and a progressive workout.

# **Easy Move Wheels**

**04** Easily store or move your Ab Coaster® around your home.