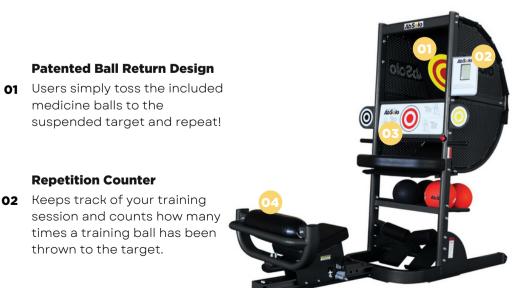

## ABOUT THE AB SOLO®

The patented Ab Solo® is a fun and effective abdominal exercise machine that keeps users excited about working their Abs. With a patented ball return design, the Ab Solo® features a sleek design and quiet performance to train your abs in a whole new way. Colored touch targets provide an effective and interactive workout.

### **Touch Target Technology**

**03** Features 3 touch targets for interactive training variety including oblique muscle workouts.

#### **Air Filled Bumper**

**04** Innovative air-filled bumper seat provides a comfortable and effective core workout.