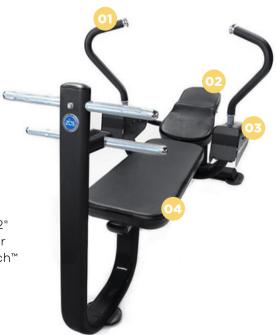

### **Ergonomic Handles**

01 Ergonomic handles, padded bench, and completely adjustment free.

### **Progressive Training**

Increase intensity by adding 2" Olympic Weights to the Upper weight horns of the Abs Bench™ Elite

#### **New Linkage System**

03 All New linkage system in the AbsBench™ Elite allows for easier installation and greater lifetime durability.

# **Adjustment Free Bench**

**04** Eliminates the guesswork from the user as to how to set up the bench for maximum results.