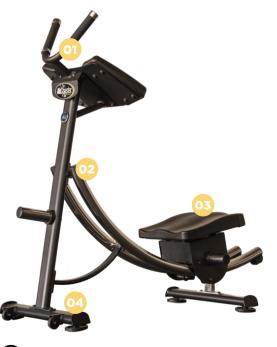

#### Ab Coaster® Console

**01** Ergonomic handles, comfortable arm pads, and adjustment free for a user friendly experience.

#### **Stainless Steel Rails**

**02** Curved track mimics natural spinal flexion, allowing anyone to perform a smooth abdominal lift in perfect form.

#### Ab Coaster® Carriage

**03** Features a free swivel padded knee rest to easily train the oblique muscles. Weight posts allow for added resistance and a progressive workout.

#### **Easy Move Wheels**

**04** Easily store or move your Ab Coaster<sup>®</sup> around your home or fitness facility.

www.TheAbsCompany.com