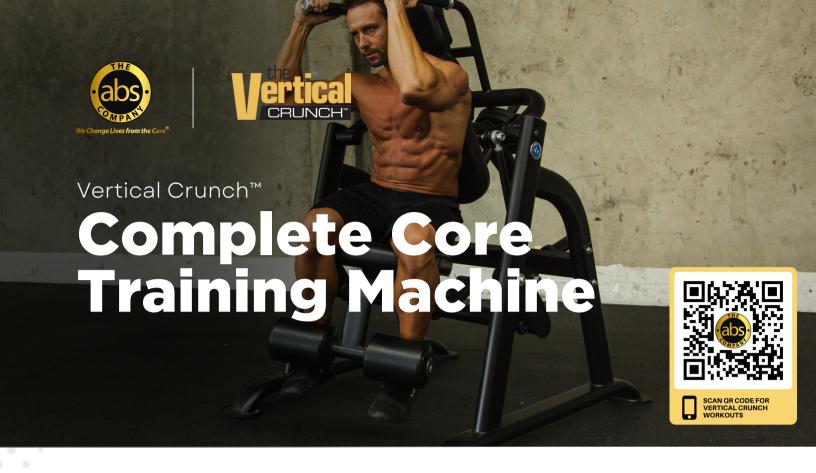

# **ABOUT THE VERTICAL CRUNCH™**

The patented Vertical Crunch™ is a complete Core Training machine in a space-saving design. The linkage system allows beginners to easily sit and perform an effective double-crunch motion. The Free Swivel padded seat allows for a seamless transition to oblique training. Advanced users can progress by adding additional resistance.