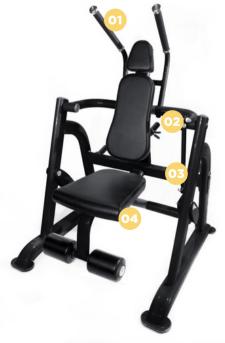

### **Extended Handles**

01 Adjustment-free handles make the Vertical Crunch™ perfect for any user 5' to 6'5" with no neck or shoulder strain.

# **Rear Weight Posts**

02 Increase intensity up to 80 lbs by adding 2" Olympic Weights to the rear weight post. Also includes 2 additional weight storage posts.

### **Patented Linkage System**

03 Allows beginners to easily sit and perform an effective double-crunch motion.

# **Free Swivel Seat**

**04** Free Swivel padded seat allows the user to easily train the oblique muscles.